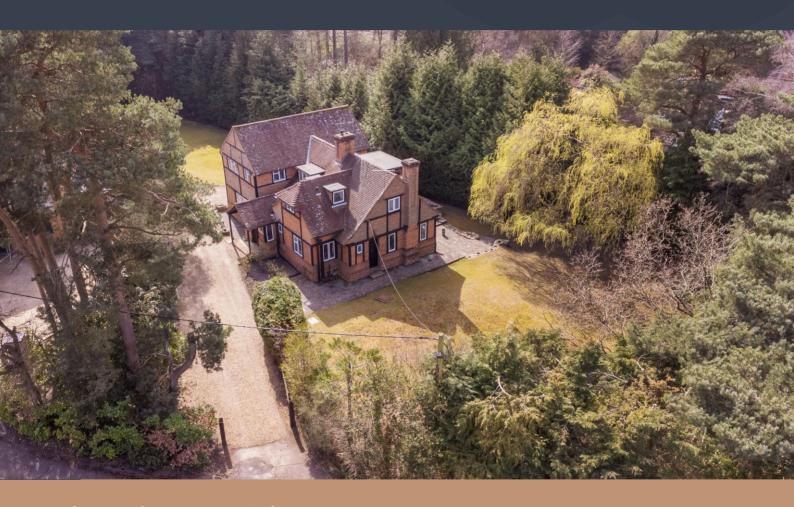

# The Ridgeway, Lightwater, Surrey

Beautiful period country home located in a mature wooded setting in Lighwtater. The individual property is full of character features including beamed ceilings, lovely working feature fireplace, exposed brickwork and is offered for sale with no onward chain.

## **FEATURES**

No onward chain
Attractive period home
Red brick fireplaces
Beamed ceilings and walls
Private setting
Easy access to junction 3 of the M3
Walking distance of Lightwater Country Park
2061 sq.ft excluding garage

#### **OUTSIDE**

Driveway parking to front Garage Attractive, mature, private gardens with patio