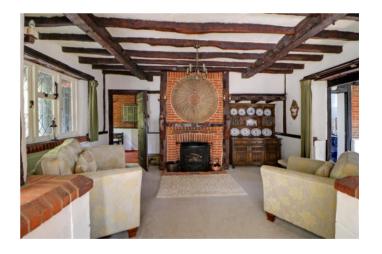

# The Ridgeway, Lightwater, Surrey

Beautiful period country home located in a mature wooded setting in Lighwtater. The individual property is full of character features including beamed ceilings, lovely working feature fireplace, exposed brickwork and is offered for sale with no onward chain.

## **FEATURES**

No onward chain
Attractive period home
Red brick fireplaces
Beamed ceilings and walls
Private setting
Easy access to junction 3 of the M3
Walking distance of Lightwater Country Park
2061 sq.ft excluding garage

### **ACCOMMODATION**

Entrance Hall
Downstairs cloakroom
Kitchen
Four reception rooms
Four/five bedrooms
Two bathrooms