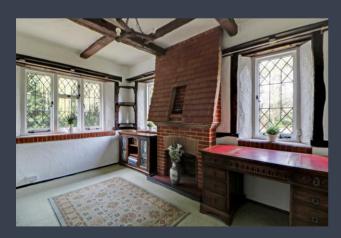

# The Ridgeway, Lightwater, Surrey

Beautiful period country home located in a mature wooded setting in Lighwtater. The individual property is full of character features including beamed ceilings, lovely working feature fireplace, exposed brickwork and is offered for sale with no onward chain.

## **FEATURES**

No onward chain
Attractive period home
Red brick fireplaces
Beamed ceilings and walls
Private setting
Easy access to junction 3 of the M3
Walking distance of Lightwater Country Park
2061 sq.ft excluding garage