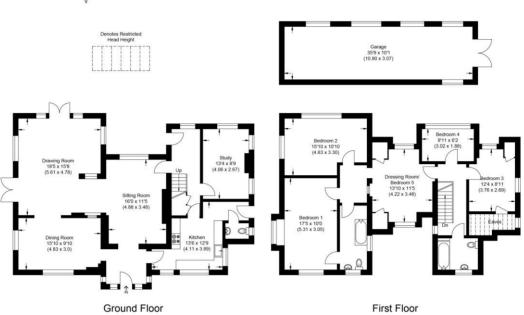

### **ACCOMMODATION**

Entrance Hall
Downstairs cloakroom
Kitchen
Four reception rooms
Four/five bedrooms
Two bathrooms

#### **EPC RATING**

F

Approximate Gross Internal Area 191.54 sq m / 2061.71 sq ft (Excludes Garage) Garage Area 33.46 sq m / 360.16 sq ft

Illustration for identification purposes only, measurements are approximate, not to scale.