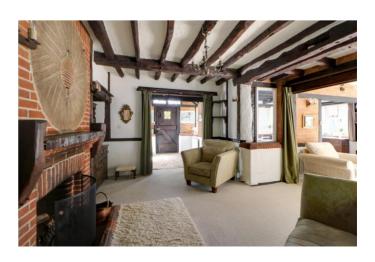

# The Ridgeway, Lightwater, Surrey

Beautiful period country home located in a mature wooded setting in Lighwtater. The individual property is full of character features including beamed ceilings, lovely working feature fireplace, exposed brickwork and is offered for sale with no onward chain.

## **FEATURES**

No onward chain
Attractive period home
Red brick fireplaces
Beamed ceilings and walls
Private setting
Easy access to junction 3 of the M3
Walking distance of Lightwater Country Park
2061 sq.ft excluding garage

### **ACCOMMODATION**

Entrance Hall
Downstairs cloakroom
Kitchen
Four reception rooms
Four/five bedrooms
Two bathrooms