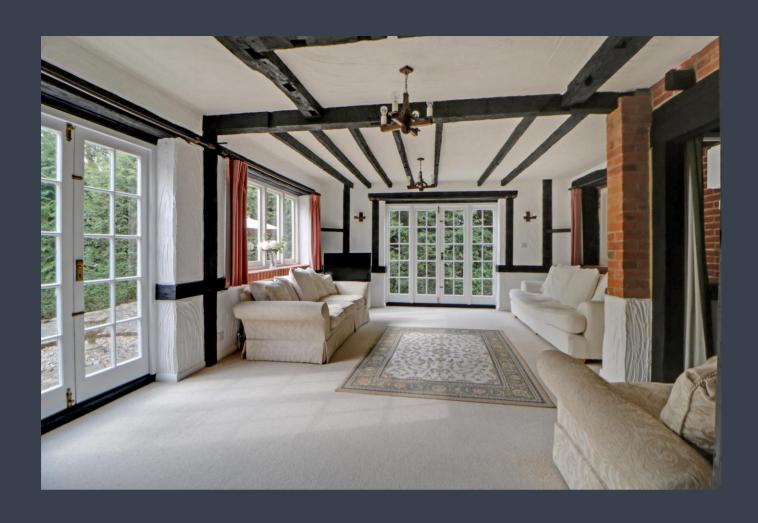

# The Ridgeway, Lightwater, Surrey

Beautiful period country home located in a mature wooded setting in Lighwtater. The individual property is full of character features including beamed ceilings, lovely working feature fireplace, exposed brickwork and is offered for sale with no onward chain.

## **FEATURES**

No onward chain
Attractive period home
Red brick fireplaces
Beamed ceilings and walls
Private setting
Easy access to junction 3 of the M3
Walking distance of Lightwater Country Park
2061 sq.ft excluding garage

### **ACCOMMODATION**

Entrance Hall
Downstairs cloakroom
Kitchen
Four reception rooms
Four/five bedrooms
Two bathrooms