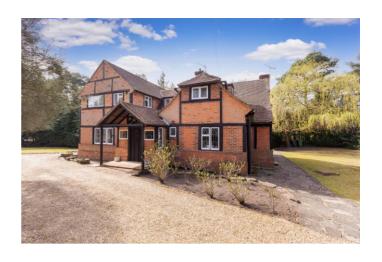

# The Ridgeway, Lightwater, Surrey

Beautiful period country home located in a mature wooded setting in Lighwtater. The individual property is full of character features including beamed ceilings, lovely working feature fireplace, exposed brickwork and is offered for sale with no onward chain.

## **FEATURES**

No onward chain
Attractive period home
Red brick fireplaces
Beamed ceilings and walls
Private setting
Easy access to junction 3 of the M3
Walking distance of Lightwater Country Park
2061 sq.ft excluding garage